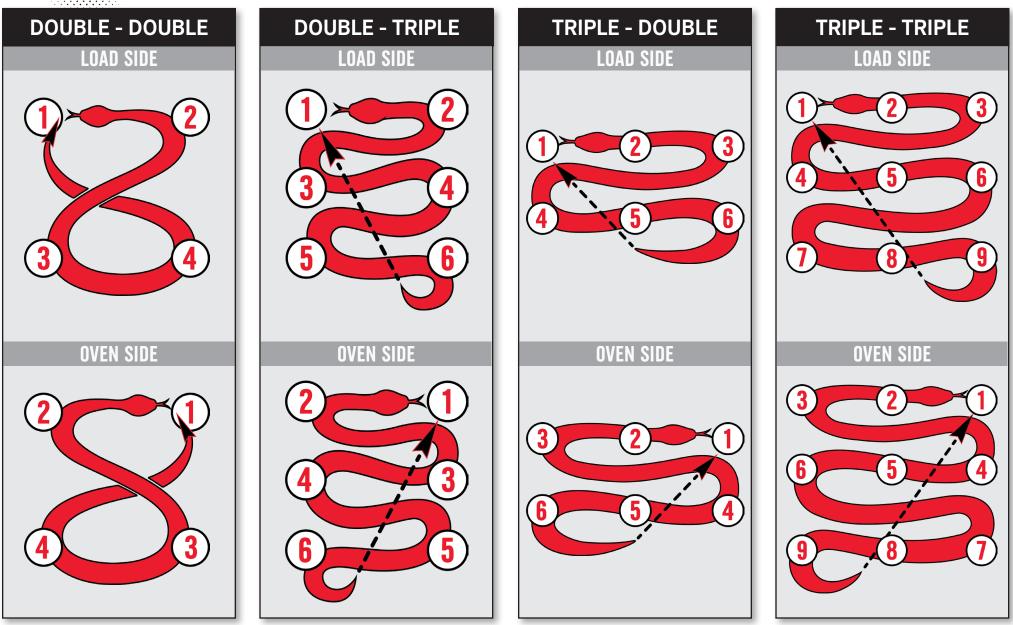

## **SNAKE LOADING GUIDE**

Use this optional guide to help determine the placement of your oven stickers and to identify the oven spot for each product being loaded into the oven in a snake-like, sequential pattern.